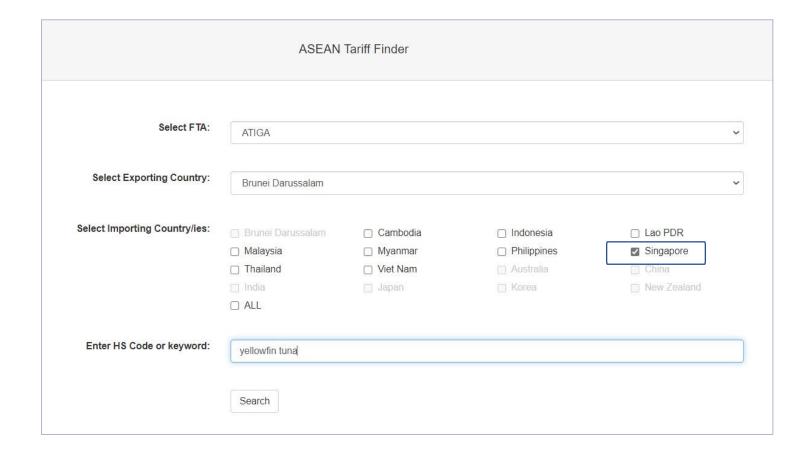

## Select Importing Country/ies

4

## Fill in the product you wish to export (Eg. 'Yellowfin Tuna')

5