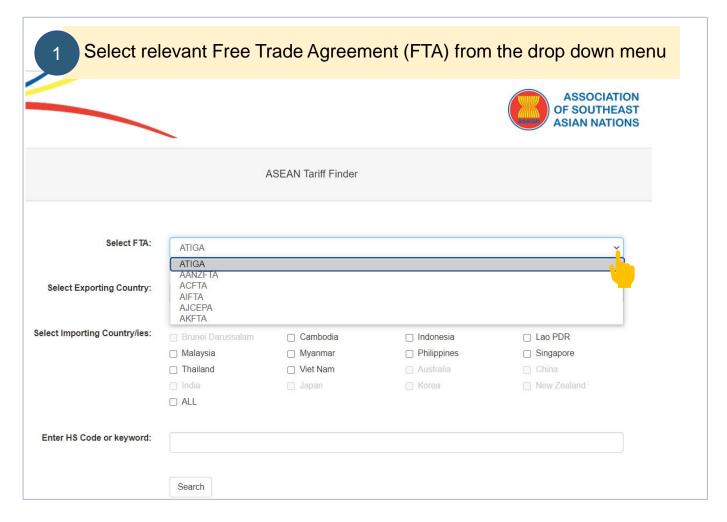

#### **TUTORIAL**

To find Preferential Tariff Rates:

http://tariff-finder.asean.org/