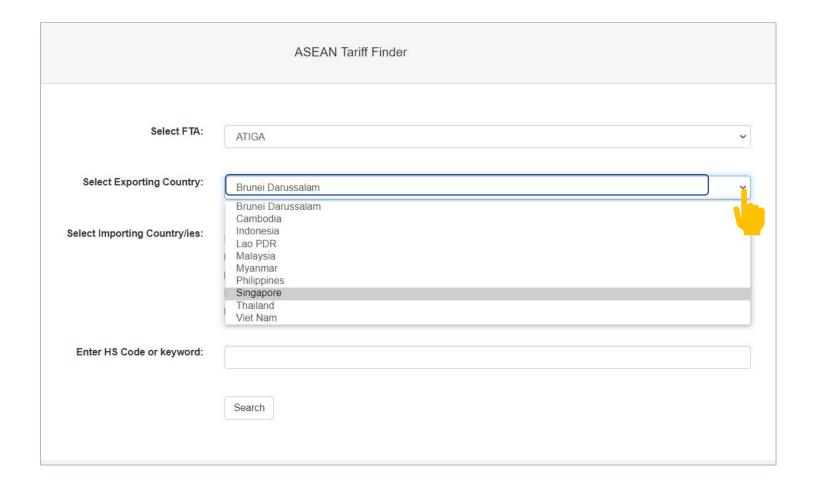

ade agreements (FTAs).
- This is a tool to help businesses, especially Micro, Small and Medium Sized Enterprises (MSMEs) to get the up-to-date information on the preferential tariffs applied by ASEAN Member States under ASEAN Trade in Goods Agreement (ATIGA) or by ASEAN Member States and her trading partners under various ASEAN+1 free trade agreements.
- It also sets out the rules of origin criteria used to determine a product's eligibility for preferential tariff treatment.
- With this search engine, traders will save time and resources in their transactions, since all tariff information they need are now readily available at the website.





#### **TUTORIAL**

To find Preferential Tariff Rates:

http://tariff-finder.asean.org/







## Select the country where you wish to export from



## Select Importing Country/ies



4

## Fill in the product you wish to export (Eg. 'Yellowfin Tuna')



5

#### Click the product you wish to export. (Eg. 'Yellowfin Tuna')

| 0301.94.00 | Atlantic and Pacific bluefin tunas (Thunnus thynnus, Thunnus orientalis)                                                       |
|------------|--------------------------------------------------------------------------------------------------------------------------------|
| 0301.95.00 | Southern bluefin tunas (Thunnus maccoyii)                                                                                      |
|            | - Tunas (of the genus Thunnus), skipjack or stripe-bellied bonito (Euthynnus (Katsuwonus) pelamis), excluding livers and roes: |
| 0302.31.00 | Albacore or longfinned tunas (T