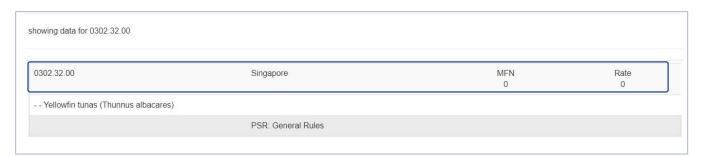

## Fill in the product you wish to export (Eg. 'Yellowfin Tuna')

5

#### Click the product you wish to export. (Eg. 'Yellowfin Tuna')

| 0301.94.00 | Atlantic and Pacific bluefin tunas (Thunnus thynnus, Thunnus orientalis)                                                       |
|------------|--------------------------------------------------------------------------------------------------------------------------------|
| 0301.95.00 | Southern bluefin tunas (Thunnus maccoyii)                                                                                      |
|            | - Tunas (of the genus Thunnus), skipjack or stripe-bellied bonito (Euthynnus (Katsuwonus) pelamis), excluding livers and roes: |
| 0302.31.00 | Albacore or longfinned tunas (Thunnus alalunga)                                                                                |
| 0302.32.00 | Yellowfin tunas (Thunnus albacares)                                                                                            |
| 0302.34.00 | Bigeye tunas (Thunnu <mark>s rhes</mark> sus)                                                                                  |
| 0302.35.00 | Atlantic and Pacific bluetunas (Thunnus thynnus, Thunnus orientalis)                                                           |
| 0302.36.00 | Southern bluefin tunas (Thunnus maccoyii)                                                                                      |
|            | - Tunas (of the genus Thunnus), skipjack or stripe-bellied bonito (Euthynnus (Katsuwonus) pelamis), excluding livers and roes: |
| 0303.41.00 | Albacore or longfinned tunas (Thunnus alalunga)                                                                                |

To export 'Yellowfin Tuna' under ATIGA = 0% Tariff Rate