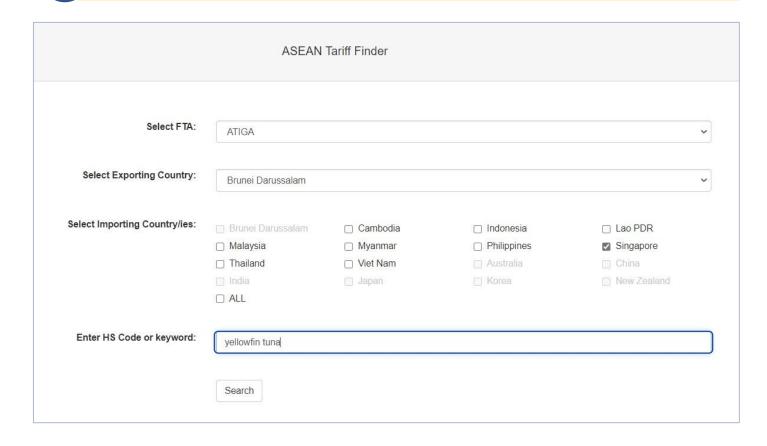

prises (MSMEs) to get the up-to-date information on the preferential tariffs applied by ASEAN Member States under ASEAN Trade in Goods Agreement (ATIGA) or by ASEAN Member States and her trading partners under various ASEAN+1 free trade agreements.
- It also sets out the rules of origin criteria used to determine a product's eligibility for preferential tariff treatment.
- With this search engine, traders will save time and resources in their transactions, since all tariff information they need are now readily available at the website.





#### **TUTORIAL**

To find Preferential Tariff Rates:

http://tariff-finder.asean.org/







## Select the country where you wish to export from



## Select Importing Country/ies



4

## Fill in the product you wish to export (Eg. 'Yellowfin Tuna')



5

#### Click the product you wish to export. (Eg. 'Yellowfin Tuna')

| 0301.94.00 | Atlantic and Pacific bluefin tunas (Thunnus thynnus, Thunnus orientalis)                                                       |
|------------|--------------------------------------------------------------------------------------------------------------------------------|
| 0301.95.00 | Southern bluefin tunas (Thunnus maccoyii)                                                                                      |
|            | - Tunas (of the genus Thunnus), skipjack or stripe-bellied bonito (Euthynnus (Katsuwonus) pelamis), excluding livers and roes: |
| 0302.31.00 | Albacore or longfinned tunas (Thunnus alalunga)                                                                                |
| 0302.3